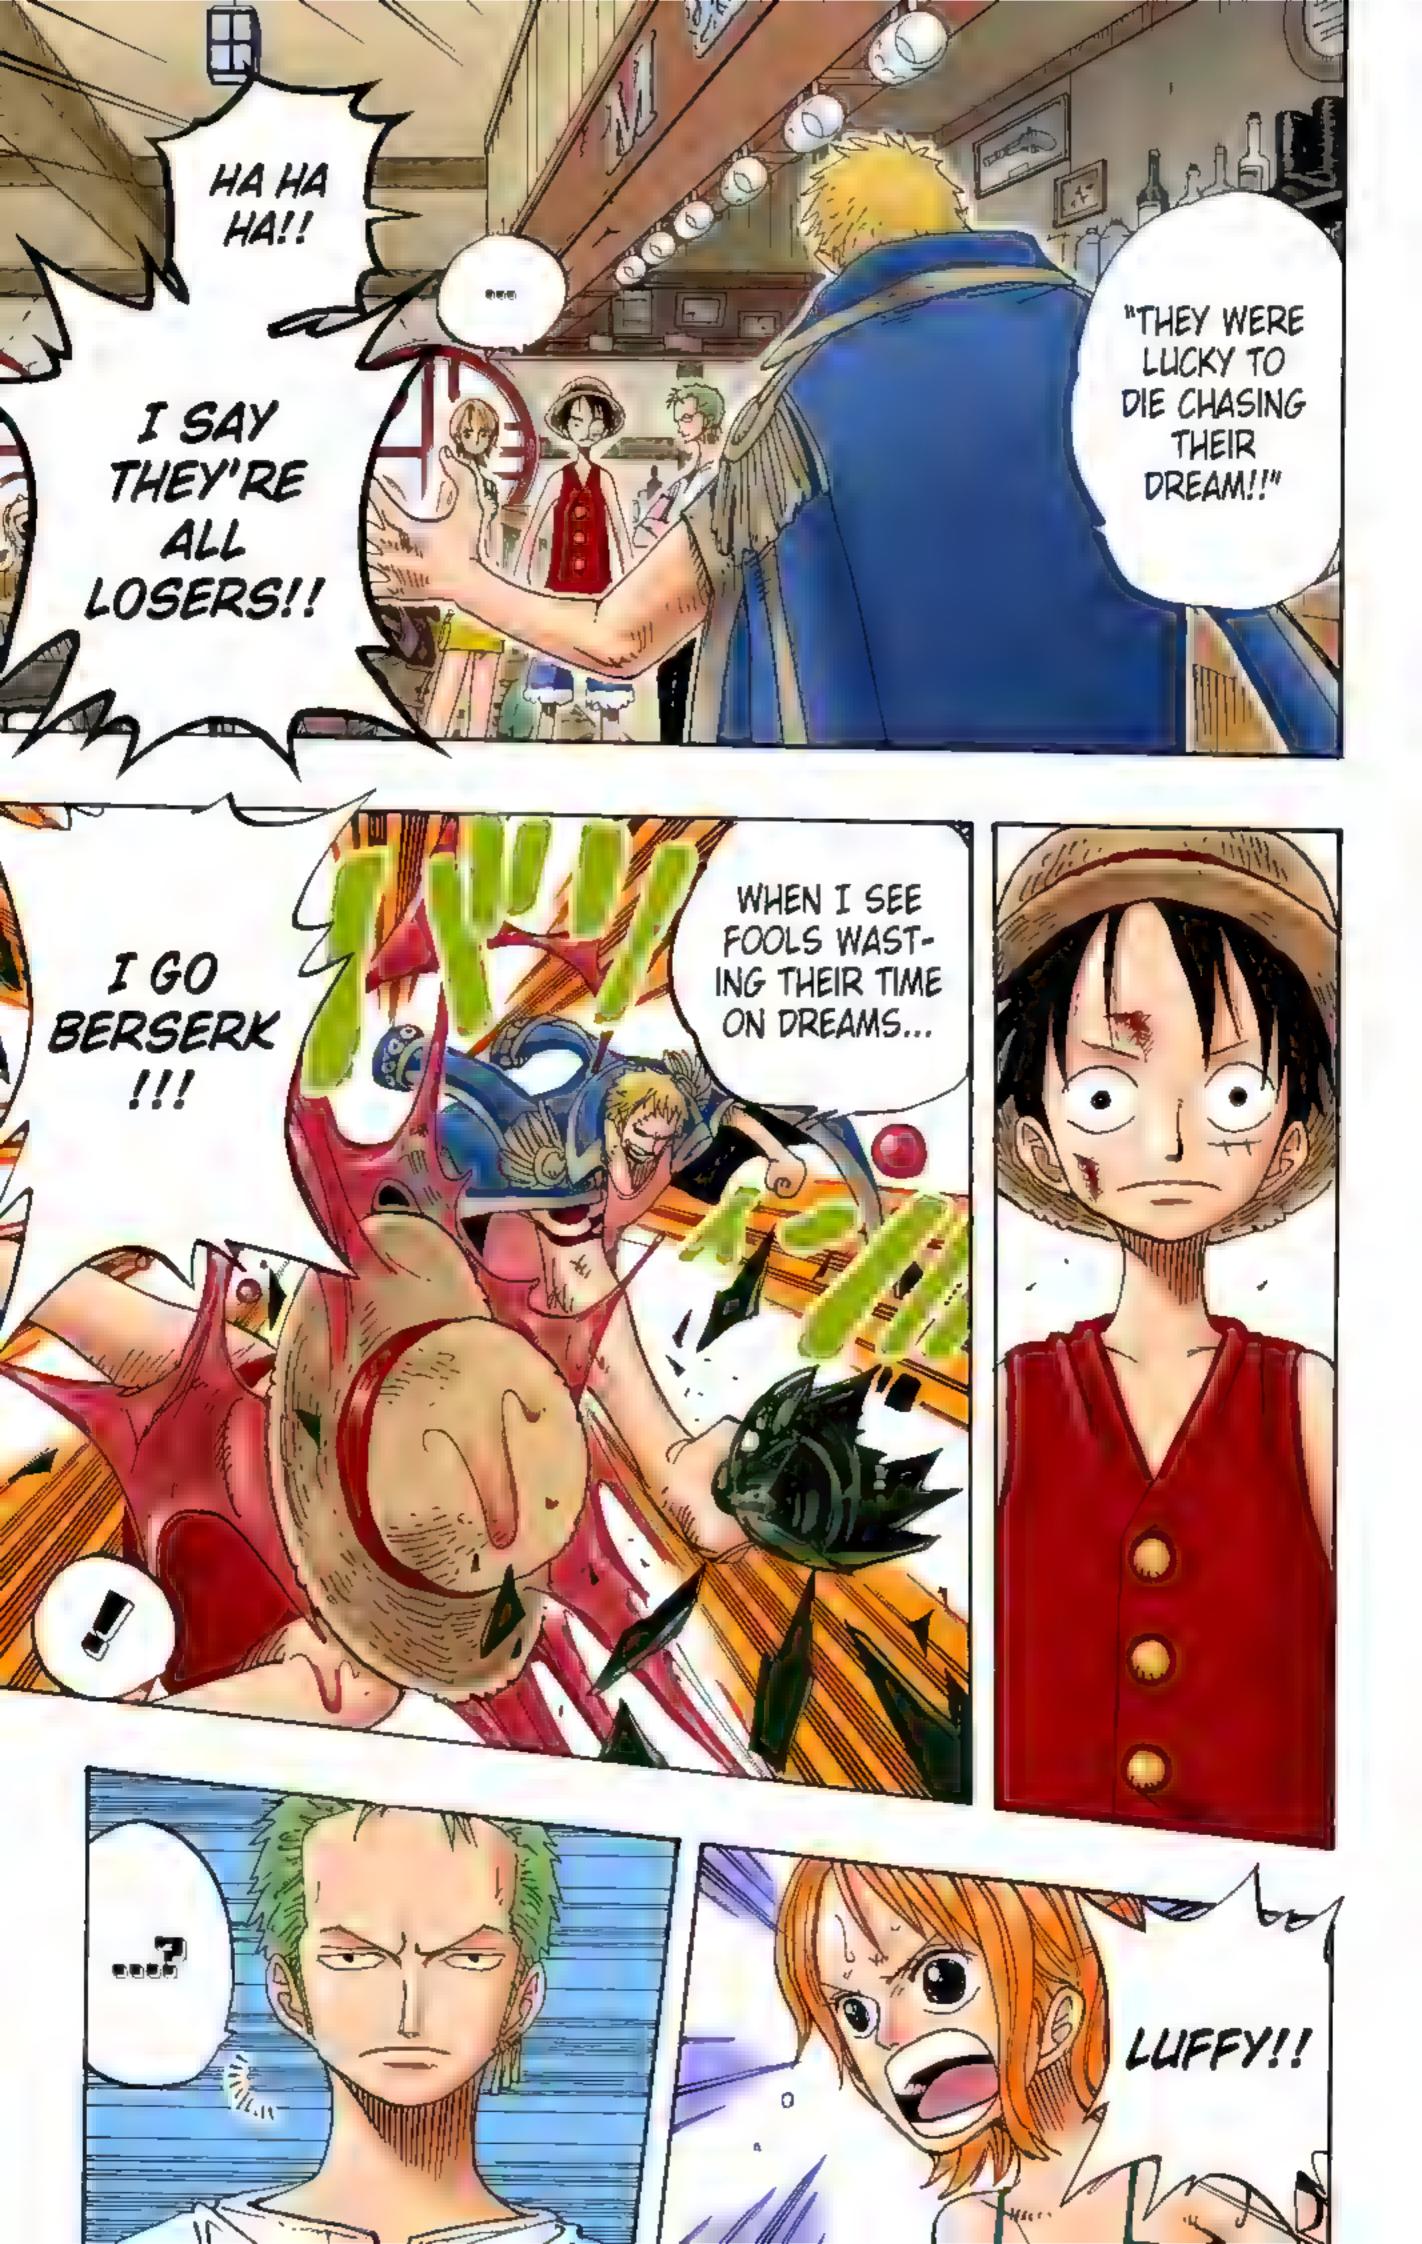

First printing, January 2010 Ninth printing, August 2016

onkey D. Luffy started out as V just a kid with a dream—to become the greatest pirate in history! Stirred by the tales of pirate "Red-Haired" Shanks, Luffy vowed to become a pirate himself. That was before the enchanted Devil Fruit gave Luffy the power to stretch like rubber, at the cost of being unable to swim—a serious handicap for an aspiring sea dog. Undeterred, Luffy set out to sea and recruited some crewmates: master swordsman Zoro; treasure-hunting thief Nami; lying sharpshooter Usopp; the high kicking chef Sanji; and the latest addition, Chopper—the walkin' talkin' reindeer doctor.

Luffy and crew fight to help Princess Vivi save her war-torn and drought-ravaged kingdom from the evil Sir Crocodile and his secret criminal organization, the Baroque Works. But Crocodile's true objective was to get his hands on the most destructive weapon of the ancient world, Pluton! With such a weapon, world domination would be his! After numerous hair-raising battles, Crocodile and Baroque Works are defeated and the kingdom is saved. The people rejoice and Luffy and the others recover from their wounds. But there is little time to rest as the Marines are hot on their tail! So Luffy and crew bid farewell to Vivi and set sail once more. Their hears are heavy, but they all find solace in the friendship that remains forever in their hearts.